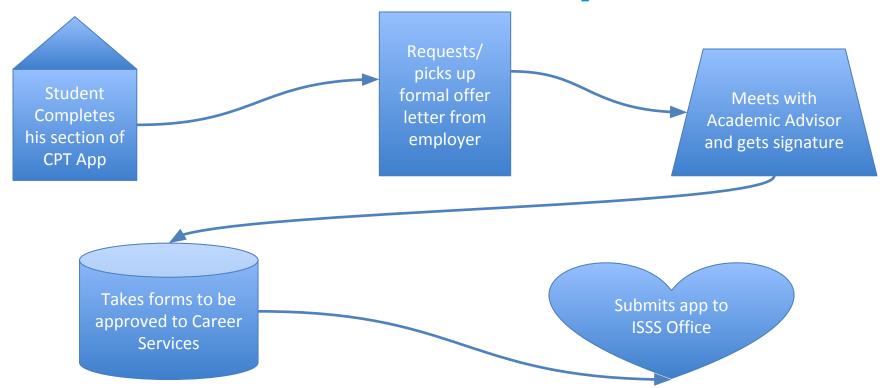

- Private pages
  - Login
  - Profile generation/updates
  - Applications to programs

Tuesday, May 31, 2016 10:59 am

Student is elated, during the interview he is offered a job!

Immediately calls the ISSS office to find out about the CPT process

Tuesday, May 31, 2016 11:01 am

ISSS confirms first step is to sit through a CPT orientation offered every other Tuesday at 11am.

Student will have to wait two whole weeks to even start the process.

Tuesday, June 14, 2016 11:30 am

Student listens very carefully to the ISSS presentation about CPT.

Tuesday, June 14, 2016 11:46 am

At the end of the session is given the CPT Application materials.

Wednesday, June 15, 2016 10:37 am

Submits completed CPT materials to ISSS office.

Wednesday, June 15, 2016 10:37 am Submits completed CPT materials to ISSS office.

CPT Job Start Date: Thursday, June 16, 2016