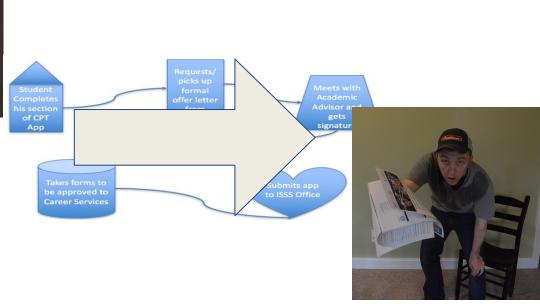

Student listens very carefully to the ISSS presentation about CPT.

Tuesday, June 14, 2016 11:46 am

At the end of the session is given the CPT Application materials.

Wednesday, June 15, 2016 10:37 am

Submits completed CPT materials to ISSS office.

Wednesday, June 15, 2016 10:37 am Submits completed CPT materials to ISSS office.

CPT Job Start Date: Thursday, June 16, 2016